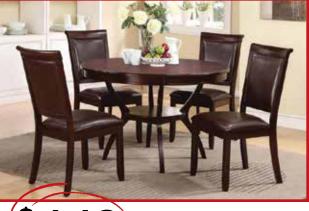

**5 PIECE DINING ROOM** Includes counter height table and 4 stools.

**5 PIECE DINING ROOM** 

Includes table and 4 side chairs.

**8 PIECE BEDROOM** Includes queen headboard, queen footboard, 2 rails,