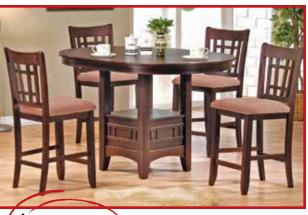

5 PIECE DINING ROOM Includes counter height table and

**5 PIECE DINING ROOM** Includes counter height table and 4 stools.

**5 PIECE DINING ROOM** 

Includes table and 4 side chairs.

**8 PIECE BEDROOM** Includes queen headboard, queen footboard, 2 rails,