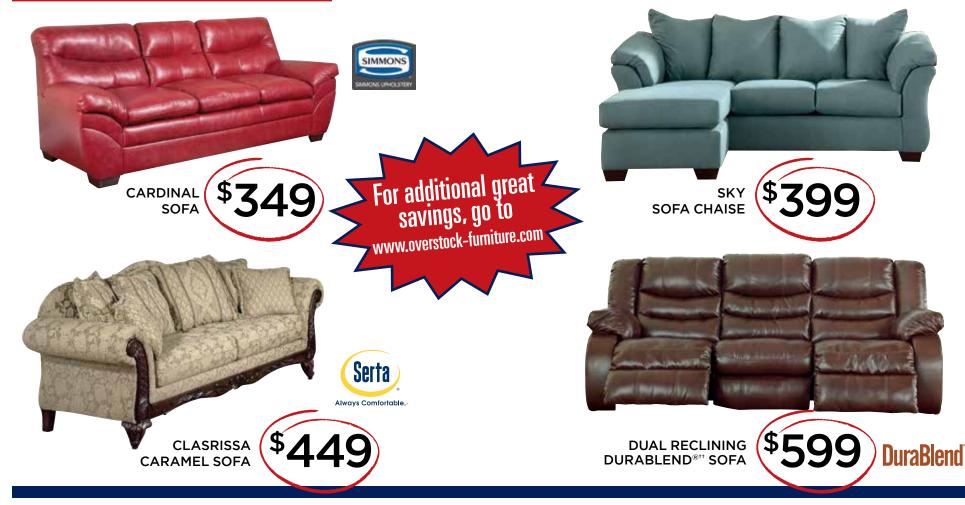

## NO INTEREST IF PAID 12 MONTHS IN FULL WITHIN 12 MONTHS

Interest will be charged to your account from the purchase date if the purchase balance is not paid in full within the promotional period.<sup>1</sup> <sup>1</sup>See reverse for financing terms.





5 PIECE DINING ROOM Includes counter height table and







## 8 PIECE BEDROOM

Includes queen headboard, queen footboard, 2 rails, dresser, mirror, chest and 1 night stand.

























\$499 **5 PIECE DINING ROOM** Includes counter height table and 4 stools



4 PIECE BEDROOM Includes queen/full headboard, dresser, mirror and 1 night stan







**5 PIECE DINING ROOM** Includes counter height table and 4 stools.

**5 PIECE DINING ROOM** 

Includes table and 4 side chairs.



**8 PIECE BEDROOM** Includes queen headboard, queen footboard, 2 rails,









## **7 PIECE BEDROOM**

Includes queen headboard, queen footboard, 2 rails, dresser, mirror and 1 night stand.





**6 PIECE BEDROOM** Includes queen headboard, queen footboard, 2 rails, dresser and mirror.



1. The Wells Fargo Home Furnishings credit card is issued by Wells Fargo Financial National Bank. Special terms apply to qualifying purchases of \$1599 or more charged with approved credit.