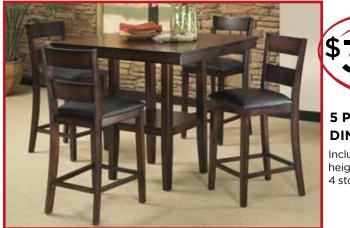

5 PIECE DINING ROOM Includes counter height table and

**5 PIECE DINING ROOM** Includes counter height table and 4 stools.

**5 PIECE DINING ROOM** 

Includes table and 4 side chairs.

**8 PIECE BEDROOM** Includes queen headboard, queen footboard, 2 rails,