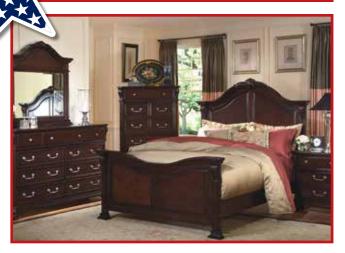

## 8 PIECE BEDROOM

Includes queen headboard, queen footboard, 2 rails, dresser, mirror, chest and 1 night stand.

\$499 **5 PIECE DINING ROOM** Includes counter height table and 4 stools

4 PIECE BEDROOM Includes queen/full headboard, dresser, mirror and 1 night stan