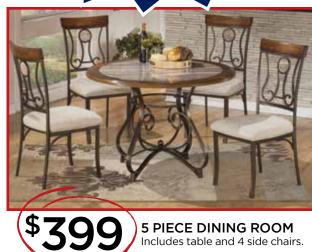

**5 PIECE DINING ROOM** Includes counter height table and 4 stools.

**5 PIECE DINING ROOM** 

Includes table and 4 side chairs.

**8 PIECE BEDROOM** Includes queen headboard, queen footboard, 2 rails,