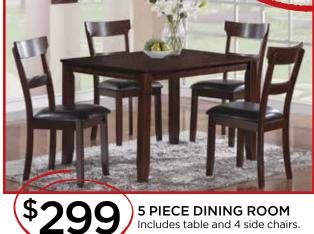

**5 PIECE DINING ROOM** Includes counter height table and 4 stools.

**5 PIECE DINING ROOM** 

Includes table and 4 side chairs.

**8 PIECE BEDROOM** Includes queen headboard, queen footboard, 2 rails,