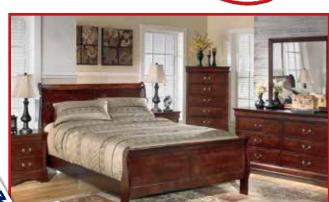

## 8 PIECE BEDROOM

Includes queen headboard, queen footboard, 2 rails, dresser, mirror, chest and 1 night stand.

\$499 **5 PIECE DINING ROOM** Includes counter height table and 4 stools

4 PIECE BEDROOM Includes queen/full headboard, dresser, mirror and 1 night stan