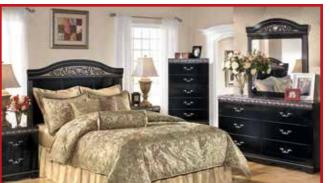

## 8 PIECE BEDROOM

Includes queen headboard, queen footboard, 2 rails, dresser, mirror, chest and 1 night stand.

\$499 **5 PIECE DINING ROOM** Includes counter height table and 4 stools

4 PIECE BEDROOM Includes queen/full headboard, dresser, mirror and 1 night stan