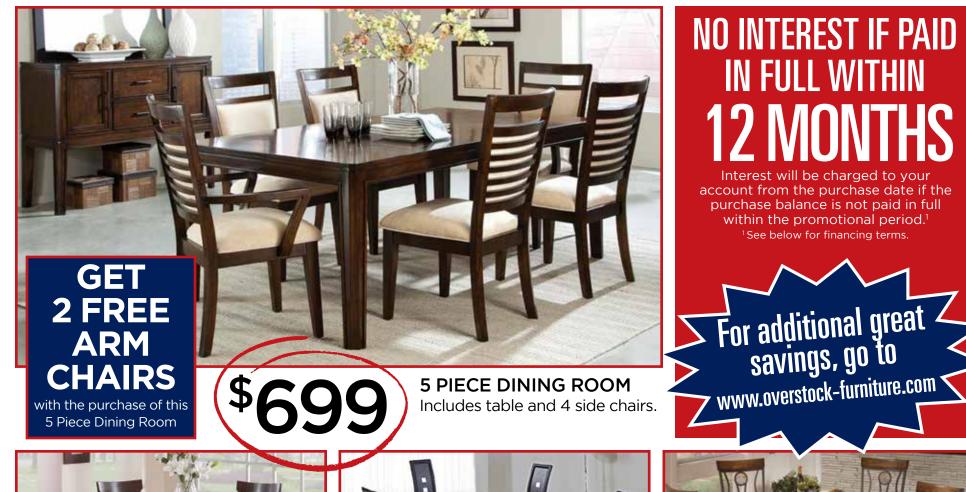

## NO INTEREST IF PAID 12 MONTHS IN FULL WITHIN 12 MONTHS

Interest will be charged to your account from the purchase date if the purchase balance is not paid in full within the promotional period.<sup>1</sup> <sup>1</sup>See reverse for financing terms.

5 PIECE DINING ROOM Includes counter height table and

**5 PIECE DINING ROOM** Includes counter height table and 4 stools.

**5 PIECE DINING ROOM** 

Includes table and 4 side chairs.

**8 PIECE BEDROOM** Includes queen headboard, queen footboard, 2 rails,