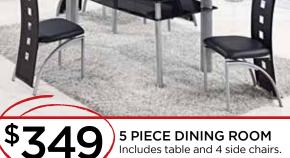

**5 PIECE DINING ROOM** Includes counter height table and 4 stools.

**5 PIECE DINING ROOM** 

Includes table and 4 side chairs.

**8 PIECE BEDROOM** Includes queen headboard, queen footboard, 2 rails,