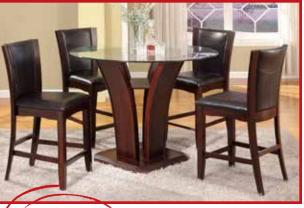

**5 PIECE DINING ROOM** Includes counter height table and 4 stools.

**5 PIECE DINING ROOM** 

Includes table and 4 side chairs.

**8 PIECE BEDROOM** Includes queen headboard, queen footboard, 2 rails,